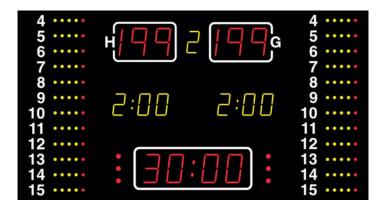

## **NA2152 SCOREBOARD**

It shows the match time, score (for home and guest), period (yellow), time-out (red dots), individual player fouls (yellow / red dots), Penalty (yellow), team foul (yellow).