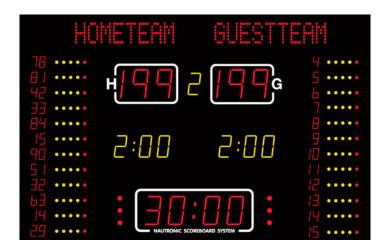

## **NA2154T SCOREBOARD**

It shows the match time, score (for home and guest), period (yellow), time-out (red dots), individual player no. (red), individual player fouls (yellow / red dots), Penalty (yellow). In the top it shows the Home team / guestteam.

## **ADDITIONAL INFORMATION**

| Weight                  | 74 kg            |
|-------------------------|------------------|
| Dimensions              | 250 × 160 × 8 cm |
| Team scores (199-199)   | 21 cm – red      |
| Period (9)              | 16 cm – yellow   |
| Game clock (99:59)      | 21 cm – red      |
| Time out                | Red dots         |
| Penalty (9:59)          | 16 cm – yellow   |
| Individual player no.   | 8 cm – red       |
| Individual player fouls | yellow/red dots  |
| Readability (m)         | 120 meter        |
| FIBA Level              | Level 3          |