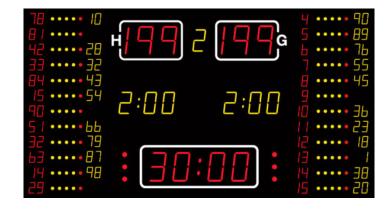

## NA2155 SCOREBOARD

It shows the match time, score (for home and guest), period (yellow), time-out (red dots), individual player no. (red), individual player fouls (yellow / red dots), individual player score (yellow), Penalty (yellow).

## **ADDITIONAL INFORMATION**

| Weight                  | 62 kg            |
|-------------------------|------------------|
| Dimensions              | 250 × 135 × 8 cm |
| Team scores (199-199)   | 21 cm – red      |
| Period (9)              | 16 cm – yellow   |
| Game clock (99:59)      | 21 cm – red      |
| Time out                | Red dots         |
| Penalty (9:59)          | 16 cm – yellow   |
| Individual player no.   | 8 cm – red       |
| Individual player fouls | yellow/red dots  |
| Individual player score | 8 cm – yellow    |
| Readability (m)         | 120 meter        |
| FIBA Level              | Level 3          |
|                         |                  |