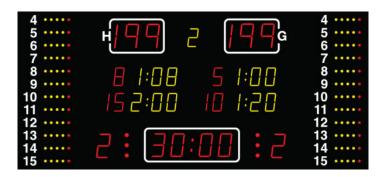

## **NA2157 SCOREBOARD**

It shows the match time, score (for home and guest), period (yellow), time-out (red dots), individual player fouls (yellow / red dots), Penalty (yellow), individual player no. penalty (red), team foul (red).

## **ADDITIONAL INFORMATION**

| Weight                    | 81 kg            |
|---------------------------|------------------|
| Dimensions                | 300 × 135 × 8 cm |
| Team scores (199-199)     | 21 cm – red      |
| Period (9)                | 16 cm – yellow   |
| Game clock (99:59)        | 21 cm – red      |
| Time out                  | Red dots         |
| Penalty (9:59)            | 16 cm – yellow   |
| Individual player no.     | 16 cm – red      |
| Team foul (9)             | 16 cm – red      |
| Individual player fouls   | yellow/red dots  |
| Readability (m)           | 120 meter        |
| Power cons. (max/average) | 373/112          |
| Power supply placement    | T21              |
| FIBA Level                | Level 3          |