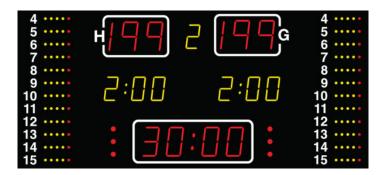

## **NA2652 SCOREBOARD**

It shows the match time, score (for home and guest), period (yellow), time-out (red dots), individual player fouls (yellow / red dots), Penalty (yellow), team foul (yellow).