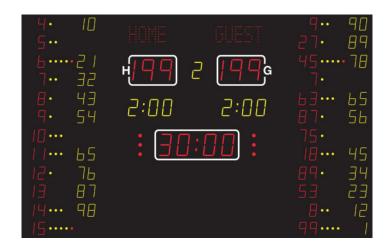

## **NA2164T SCOREBOARD**

It shows the match time, score (for home and guest), period (yellow), time-out (red dots), individual player no. (yellow), individual player fouls (yellow / red dots), individual player score (yellow), Penalty (yellow). In the top it shows the text line / team names.

## **ADDITIONAL INFORMATION**

Weight 140 kg

Dimensions 330 × 210 × 8 cm

Text line/team names 15 cm, 1×16 characters (split between home/guest)

yellow/red dots

Team scores (199-199)

21 cm - red

Period (9)

16 cm - yellow

Game clock (99:59)

21 cm - red

Red dots

Penalty (9:59)

16 cm - yellow

Individual player no.

12 cm - yellow

Individual player score 12 cm – yellow Readability (m) 120 meter

Power cons. (max/average) 553/166

FIBA Level Level 3

Individual player fouls