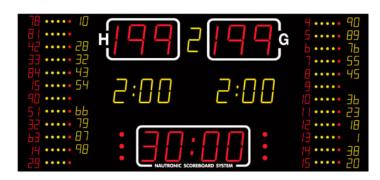

## **NA2655 SCOREBOARD**

It shows the match time, score (for home and guest), period (yellow), time-out (red dots), individual player no. (red), individual player fouls (yellow / red dots), individual player score (yellow), Penalty (yellow).

## **ADDITIONAL INFORMATION**

| Weight                  | 75 kg            |
|-------------------------|------------------|
| Dimensions              | 300 × 135 × 8 cm |
| Team scores (199-199)   | 26 cm – red      |
| Period (9)              | 21 cm – yellow   |
| Game clock (99:59)      | 26 cm – red      |
| Time out                | Red dots         |
| Penalty (9:59)          | 21 cm – yellow   |
| Individual player no.   | 8 cm – red       |
| Individual player fouls | yellow/red dots  |
| Readability (m)         | 150 meter        |
| FIBA Level              | Level 2          |