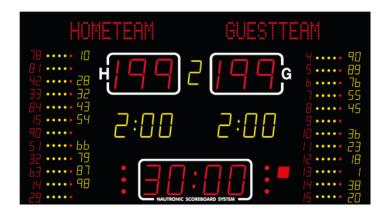

## NA2655T - SCOREBOARD

It shows the match time, score (for home and guest), period (yellow), time-out (red dots), individual player no. (red), individual player fouls (yellow / red dots), individual player score (yellow), Penalty (yellow), text line / team line.

## **ADDITIONAL INFORMATION**

Weight 92 kg 300 × 165 × 8 cm Dimensions Team scores (199-199) 26 cm – red Period (9) 21 cm – yellow Game clock (99:59) 26 cm – red Red dots Time out Penalty (9:59) 21 cm – yellow Individual player no. 8 cm – red yellow/red dots Individual player fouls Individual player score 8 cm – yellow Text line/team names 15 cm Readability (m) 150 meter FIBA Level Level 2