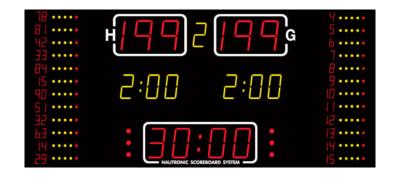

## NA2654 SCOREBOARD

It shows the match time, score (for home and guest), period (yellow), time-out (red dots), individual player no. (red), individual player fouls (yellow / red dots), Penalty (yellow).

## **ADDITIONAL INFORMATION**

| Weight                  | 75 kg            |
|-------------------------|------------------|
| Dimensions              | 300 × 135 × 8 cm |
| Team scores (199-199)   | 26 cm – red      |
| Period (9)              | 21 cm – yellow   |
| Game clock (99:59)      | 26 cm – red      |
| Time out                | Red dots         |
| Penalty (9:59)          | 21 cm – yellow   |
| Individual player no.   | 8 cm – red       |
| Individual player fouls | yellow/red dots  |
| Readability (m)         | 150 meter        |
| FIBA Level              | Level 2          |
|                         |                  |