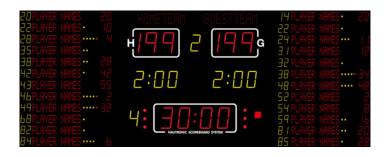

## NX33401 - SCOREBOARD

It shows the match time, score (for home and guest), period (yellow), time-out (red dots), individual player no. (yellow), player names, individual player fouls (yellow / red dots), individual player score (red), Penalty (yellow), text line / team line, team foul.

## **ADDITIONAL INFORMATION**

Weight 178 kg

 Dimensions
 540 × 210 × 8 cm

 Team scores (199-199)
 33 cm – red

 Period (9)
 26 cm – yellow

 Game clock (99:59)
 33 cm – red

 Time out
 Red dots

Text line/team names 15 cm, 20 characters
Penalty (9:59) 26 cm – yellow

Team foul (9) 26 cm – yellow with red # Player names 12 characters, 9 cm red

Individual player no. 12 cm – yellow Individual player fouls yellow/red dots
Individual player score 12 cm – red
Readability (m) 200 meter
Power cons. (max/average) 1097/367
FIBA Level Level 2