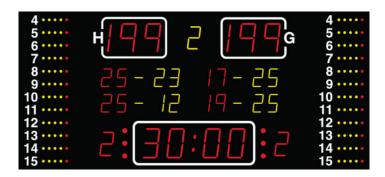

## **NA2657 SCOREBOARD**

It shows the match time, score (for home and guest), period (yellow), time-out (red dots), individual player fouls (yellow / red dots), Penalty (yellow), individual player no. penalty (red), team foul (red).

## **ADDITIONAL INFORMATION**

| Weight                    | 81 kg            |
|---------------------------|------------------|
| Dimensions                | 300 × 135 × 8 cm |
| Team scores (199-199)     | 26 cm – red      |
| Period (9)                | 21 cm – yellow   |
| Game clock (99:59)        | 26 cm – red      |
| Time out                  | Red dots         |
| Penalty (9:59)            | 16 cm – yellow   |
| Individual player no.     | 16 cm – red      |
| Team foul (9)             | 21 cm – red      |
| Individual player fouls   | yellow/red dots  |
| Readability (m)           | 150 meter        |
| Power cons. (max/average) | 405/122          |
| Power supply placement    | T21              |
| FIBA Level                | Level 3          |