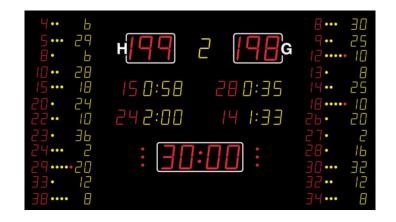

## NA2666 SCOREBOARD

It shows the match time, score (for home and guest), period (yellow), time-out (red dots), individual player no. (yellow), individual player fouls (yellow / red dots), individual player score (yellow), Penalty (yellow), player no. penalty (red).