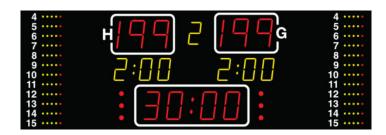

## **NA3352 SCOREBOARD**

It shows the match time, score (for home and guest), period (yellow), time-out (red dots), individual player fouls (yellow / red dots), Penalty (yellow), team foul (yellow).

## **ADDITIONAL INFORMATION**

| Weight                    | 108 kg           |
|---------------------------|------------------|
| Dimensions                | 400 × 135 × 8 cm |
| Team scores (199-199)     | 33 cm – red      |
| Period (9)                | 26 cm – yellow   |
| Game clock (99:59)        | 33 cm – red      |
| Time out                  | Red dots         |
| Penalty (9:59)            | 26 cm – yellow   |
| Team foul (9)             | 26 cm – yellow   |
| Individual player fouls   | yellow/red dots  |
| Readability (m)           | 200 meter        |
| Power cons. (max/average) | 384/115          |
| Power supply placement    | T20              |
| FIBA Level                | Level 3          |