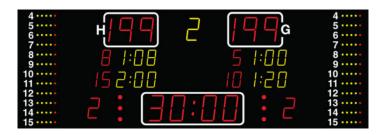

## **NA3357 SCOREBOARD**

It shows the match time, score (for home and guest), period (yellow), time-out (red dots), individual player no. (red), individual player fouls (yellow / red dots), Penalty (yellow), team foul (red).