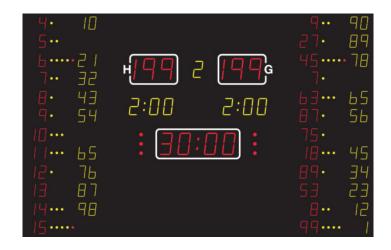

## NA3364 SCOREBOARD

It shows the match time, score (for home and guest), period (yellow), time-out (red dots), individual player no. (yellow), individual player fouls (yellow / red dots), individual player score (yellow), Penalty (yellow).

## **ADDITIONAL INFORMATION**

| Weight                    | 232 kg           |
|---------------------------|------------------|
| Dimensions                | 430 × 270 × 8 cm |
| Team scores (199-199)     | 33 cm – red      |
| Period (9)                | 26 cm – yellow   |
| Game clock (99:59)        | 33 cm – red      |
| Time out                  | Red dots         |
| Penalty (9:59)            | 26 cm – yellow   |
| Individual player no.     | 16 cm – red      |
| Individual player fouls   | yellow/red dots  |
| Individual player score   | 16 cm – yellow   |
| Readability (m)           | 200 meter        |
| Power cons. (max/average) | 1056/312         |
| FIBA Level                | Level 3          |
|                           |                  |