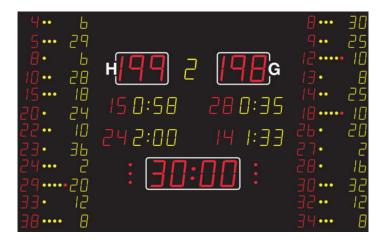

## **NA3366 SCOREBOARD**

It shows the match time, score (for home and guest), period (yellow), time-out (red dots), individual player no. (yellow), individual player fouls (yellow / red dots), individual player score (yellow), Penalty (yellow), player no. penalty (red).

## **ADDITIONAL INFORMATION**

Weight 260 kg

Dimensions 480 × 270 × 8 cm

 Team scores (199-199)
 33 cm - red

 Period (9)
 26 cm - yellow

 Game clock (99:59)
 33 cm - red

Time out Red dots
Penalty (9:59) 21 cm – yellow

Individual player no. 16 cm – red, 21 cm – red

Individual player fouls

Individual player score

Readability (m)

Power cons. (max/average)

FIBA Level

yellow/red dots

16 cm – yellow