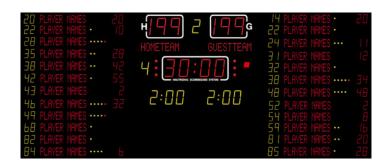

## NX33040-30 SCOREBOARD

It shows the match time, score (for home and guest), period (yellow), time-out (red dots), individual player no. (yellow), individual player score (red), individual player fouls (dots). individual player names, team foul (0-4), penalty (yellow).

## **ADDITIONAL INFORMATION**

Weight 271 kg

Dimensions 650 × 270 × 8 cm

Team scores (199-199) 33 cm – red
Period (9) 26 cm – yellow

Game clock (99:59) 33 cm – red

Time out Red dots

Individual player no. 16 cm – yellow Individual player score 16 cm – red

Individual player fouls Dots

Individual player names: 15 cm / 12 characters

Team foul (0-4 red square): 26 cm yellow

Text line/team names 15 cm, 20 characters

Penalty (9:59) 26 cm – yellow

FIBA Level Level 1