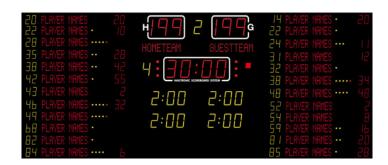

## NX33040-32 SCOREBOARD

It shows the match time, score (for home and guest), period (yellow), time-out (red dots), individual player no. (yellow), individual player score (red), individual player fouls (dots). individual player names, team foul (0-4), 2 X penalty (yellow).

## **ADDITIONAL INFORMATION**

Weight 271 kg

 Dimensions
 650 × 270 × 8 cm

 Team scores (199-199)
 33 cm – red

 Period (9)
 26 cm – yellow

Game clock (99:59) 33 cm – red
Time out Red dots

Individual player no. 16 cm – yellow Individual player score 16 cm – red

Individual player fouls Dots

Individual player names: 15 cm / 12 characters

Team foul (0-4 red square): 26 cm yellow

Text line/team names 15 cm, 20 characters

Penalty (9:59) 26 cm – yellow

FIBA Level Level 1
Naucon-1000 control panel: Included
Weight (net/packed): 271/487 kg