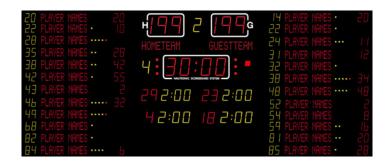

## NX33040-42 SCOREBOARD

It shows the match time, score (for home and guest), period (yellow), time-out (red dots), individual player no. (yellow), individual player score (red), individual player fouls (dots). individual player names, team foul (0-4), 2 X penalty (yellow) with the players number (red).

## **ADDITIONAL INFORMATION**

Weight 271 kg

Dimensions 650 × 270 × 8 cm

Team scores (199-199) 33 cm – red

Period (9) 26 cm – yellow Game clock (99:59) 33 cm – red

Time out Red dots

Individual player no. 16 cm – yellow

Individual player score 16 cm – red

Individual player fouls Dots

Individual player names: 15 cm / 12 characters

Team foul (0-4 red square): 26 cm yellow

Text line/team names 15 cm, 20 characters

Penalty (9:59) 26 cm – yellow