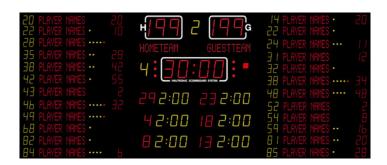

## NX33040-43 SCOREBOARD

It shows the match time, score (for home and guest), period (yellow), time-out (red dots), individual player no. (yellow), individual player score (red), individual player fouls (dots). individual player names, team foul (0-4), 3 X penalty (yellow) with the players number (red).

## **ADDITIONAL INFORMATION**

Weight 271 kg

 Dimensions
 650 × 270 × 8 cm

 Team scores (199-199)
 33 cm – red

 Period (9)
 26 cm – yellow

 Game clock (99:59)
 33 cm – red

Time out Red dots

Individual player no. 16 cm – yellow Individual player score 16 cm – red

Individual player fouls Dots

Individual player names: 15 cm / 12 characters

Team foul (0-4 red square): 26 cm yellow

Text line/team names 15 cm, 20 characters
Penalty (9:59) 26 cm – yellow

FIBA Level Level 1