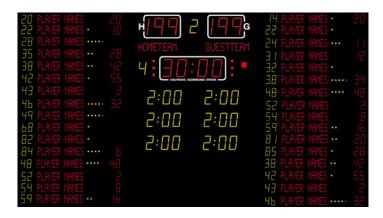

## NX33040-73 SCOREBOARD

It shows the match time, score (for home and guest), period (yellow), time-out (red dots), individual player no. (yellow), individual player score (red), individual player fouls (dots). individual player names, team foul (0-4), 3 X penalty (yellow).

## ADDITIONAL INFORMATION

Weight 359 kg

Dimensions  $650 \times 360 \times 8 \text{ cm}$ 

Team scores (199-199) 33 cm – red

Period (9) 26 cm – yellow Game clock (99:59) 33 cm – red

Game clock (99:59) 33 cm – red
Time out Red dots

Individual player no. 16 cm – yellow

Individual player score 16 cm – red

Individual player fouls Dots

Individual player names: 15 cm / 12 characters

Team foul (0-4 red square): 26 cm yellow

Text line/team names 15 cm, 20 characters

Penalty (9:59) 26 cm – yellow

FIBA Level Level 1

Naucon-1000 control panel: Included
Weight (net/packed): 359/645 kg