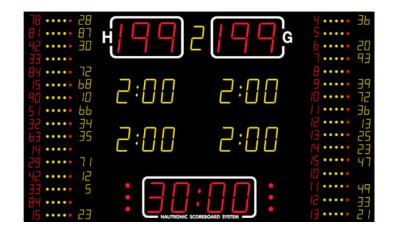

## NA2655-16 SCOREBOARD

It shows the match time, score (for home and guest), penalty, individual player no. (red), individual player fouls (yellow/red dots), individual player score no. (yellow).

## **ADDITIONAL INFORMATION**

| Weight                    | 100 kg           |
|---------------------------|------------------|
| Dimensions                | 300 × 180 × 8 cm |
| Team scores (199-199)     | 26 cm – red      |
| Period (9)                | 21 cm – yellow   |
| Game clock (99:59)        | 26 cm – red      |
| Time out                  | Red dots         |
| Penalty (9:59)            | 16 cm – yellow   |
| Individual player no.     | 16 cm – red      |
| Individual player fouls   | yellow/red dots  |
| Readability (m)           | 150 meter        |
| Power cons. (max/average) | 405/122          |
| Power supply placement    | T21              |
| FIBA Level                | Level 2          |