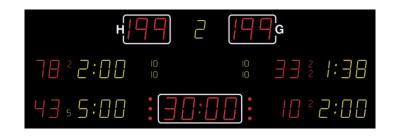

## NA2671 SCOREBOARD

It shows the match time, score (for home and guest), period (yellow), time-out (red dots), individual player no. (red), 2 X penalty (yellow).

## **ADDITIONAL INFORMATION**

| Weight                    | 108 kg             |
|---------------------------|--------------------|
| Dimensions                | 400 × 120 × 8 cm   |
| Team scores (199-199)     | 26 cm – red        |
| Period (9)                | 21 cm – yellow     |
| Game clock (99:59)        | 26 cm – red        |
| Time out                  | Red dots           |
| Penalty (9:59)            | 21 cm – yellow     |
| Individual player no.     | 21 cm – red        |
| 2/5 min. penalty          | 10 cm – red/yellow |
| 10 min. penalty           | 10 cm – yellow     |
| Readability (m)           | 150 meter          |
| Power cons. (max/average) | 357/150            |
| Power supply placement    | T20                |