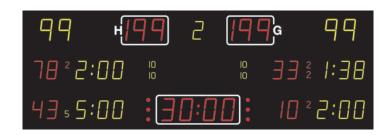

## **NA2672 SCOREBOARD**

It shows the match time, score (for home and guest), period (yellow), time-out (red dots), individual player no. (red), 2 X penalty (yellow), shot statistics (yellow).