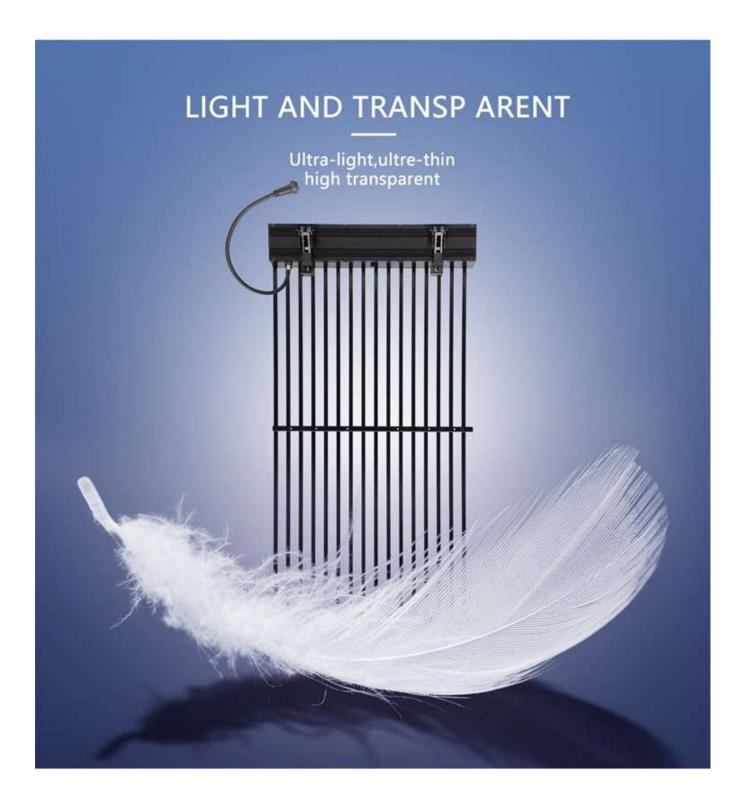

### **Outdoor Transparent Led Screen**

Dimension: 500\*500mm,500\*1000mm,1000mm\*1000mm Pixel Pitch :CP7.8-CP25

Applications: Outdoor