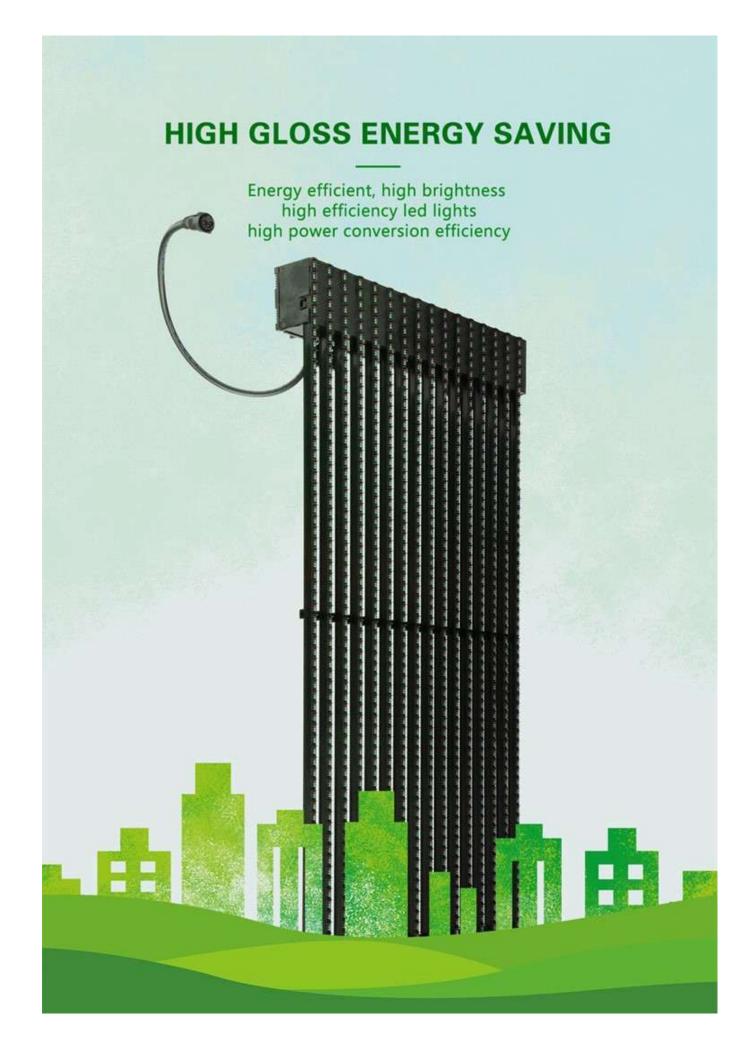

00\*1000mm,1000mm\*1000mm Pixel Pitch :CP7.8-CP25

Applications: Outdoor



# **PRODUCT SIZE**

GCCO QUALITY,GOOD PRODUCTS, COOD SERVICE, LET YOU FEEL MORE AT EASE TEYAO AND, YOU PROCRESS TOCETHER



# **HEAT DISSIPATION**











## **INSTALLATION STEPS**

GCCO QUAUTY, GOOD FRCDUCTS, GOCO SERVICE. LET YOU FEEL MORE AT EASE TEYTAO AND YOU PROGRESS TOGETHER





Base clamp alignment fixing screw clamping and fixing



Use the key to insert the lock







After aligning the lock buckle and pulling ring, press down into the unlocking state and close the box body.



After the lock of the box is aligned with the chute the key can be released and installed.



# **HEAT DISSIPATION**





# **SAFETY WATERPROOF**

Led grille screen with high waterproof performance waterproof rating IP67







# **PRODUCT SIZE**

GCCO QUALITY,GOOD PRODUCTS, COOD SERVICE, LET YOU FEEL MORE AT EASE TEYAO AND, YOU PROCRESS TOCETHER



| Items                                                      | Parameter                                  | Parameter     | Parameter           | Parameter     | Parameter          | Parameter     |
|------------------------------------------------------------|--------------------------------------------|---------------|---------------------|---------------|--------------------|---------------|
| Product model                                              | P15-15D                                    | P20-20D       | P15-31D             | P25-25D       | P31-31D            | P25-50D       |
| Horizontal spacing(mm)<br>Vertical spacing(mm)             | 15.625mm<br>15