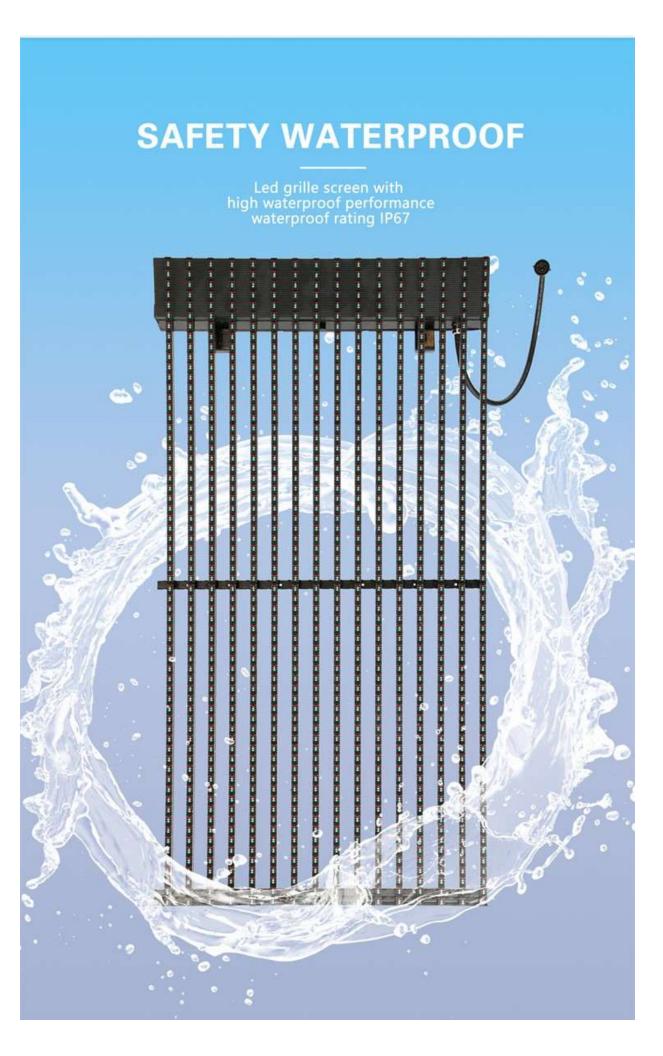

# **SAFETY WATERPROOF**

Led grille screen with high waterproof performance waterproof rating IP67