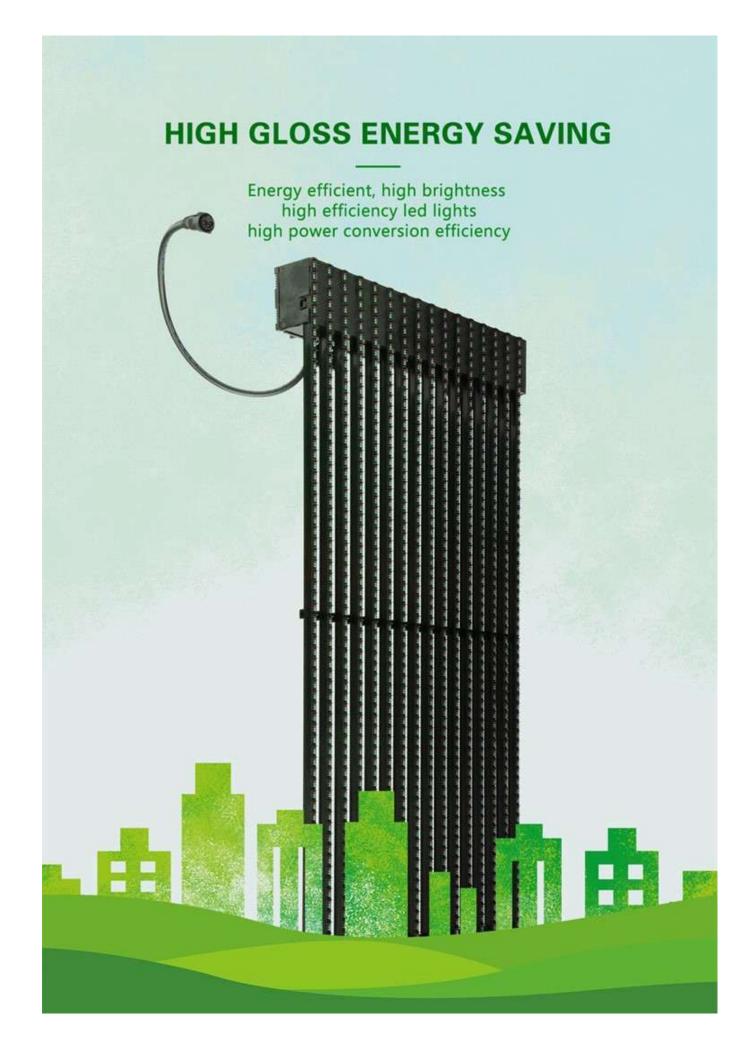

### **Outdoor Transparent Led Screen**

Dimension: 500\*500mm,500\*1000mm,1000mm\*1000mm Pixel Pitch :CP7.8-CP25

Applications: Outdoor