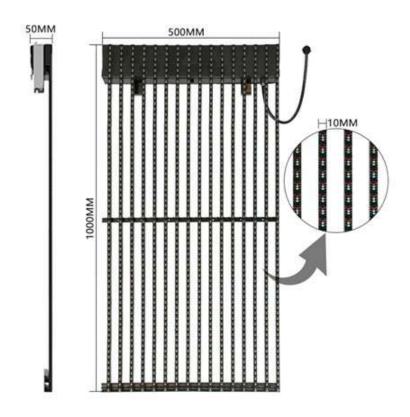

# **PRODUCT SIZE**

GCCO QUALITY,GOOD PRODUCTS, COOD SERVICE, LET YOU FEEL MORE AT EASE TEYAO AND, YOU PROCRESS TOCETHER

# **PRODUCT SIZE**

GCCO QUALITY,GOOD PRODUCTS, COOD SERVICE, LET YOU FEEL MORE AT EASE TEYAO AND, YOU PROCRESS TOCETHER

| Items                                                      | Parameter                                  | Parameter     | Parameter           | Parameter     | Parameter          | Parameter     |
|------------------------------------------------------------|--------------------------------------------|---------------|---------------------|---------------|--------------------|---------------|
| Product model                                              | P15-15D                                    | P20-20D       | P15-31D             | P25-25D       | P31-31D            | P25-50D       |
| Horizontal spacing(mm)<br>Vertical spacing(mm)             | 15.625mm<br>15.625mm                       | 20mm<br>20mm  | 31.25mm<br>15.625mm | 25mm<br>25mm  | 31.25mm<br>31.25mm | 50mm<br>25mm  |
| Pixel composition                                          | DIP346                                     | DIP346        | DIP346              | DIP346        | DIP346             | DIP346        |
| Resolution (dot/m')                                        | 4096                                       | 2500          | 2048                | 1600          | 1024               | 800           |
| Unit cabinet size(mm)                                      | 500(W) x 1000(H)                           |               |                     |               |                    |               |
| Unit cabinet dots                                          | 2048                                       | 1250          | 1024                | 800           | 512                | 512           |
| Pixel per Unit(dots)                                       | 32(W)x64(H)                                | 25(W)x50(H)   | 16(W)x64(H)         | 20(W)x40(H)   | 16(W)x32(H)        | 10(W)x40(H)   |
| Color Grayscale (Bit)                                      | 14                                         | 14            | 14                  | 14            | 14                 | 14            |
| Brightness (CD/m¹)                                         | ≥7500cd                                    | ≥7000cd       | ≥6500cd             | ≥6000cd       | ≥6000cd            | ≥2000cd       |
| Contrast                                                   | 1: 1600                                    | 1: 1600       | 1: 1600             | 1: 1600       | 1: 1600            | 1: 1600       |
| Color temperature                                          | 6500-9300k                                 | 6500-9300k    | 6500-9300k          | 6500-9300k    | 6500-9300k         | 6500-9300k    |
| Brightness adjust                                          | 0-255                                      | 0-255         | 0-255               | 0-255         | 0-255              | 0-255         |
| Horizontal viewing angle (°)<br>Vertical viewing angle (°) | ≥110°<br>≥50°                              | ≥110°<br>≥50° | ≥110°<br>≥50°       | ≥110°<br>≥50° | ≥110°<br>≥50°      | ≥110°<br>≥50° |
| The best viewing distance (M)                              | 15-300                                     | 20-400        | 25-500              | 25-500        | 30-600             | 30-600        |
| Max Consumption (W/m²)                                     | 450                                        | 400           | 350                 | 350           | 350                | 350           |
| Average power consumption (W/m¹)                           | 135                                        | 120           | 105                 | 105           | 105                | 105           |
| Unit cabinet Weight (kg/pcs)                               | 10.0                                       | 9.0           | 7.5                 | 7.5           | 6.5                | 6.5           |
| Cabinet Weight (kg/m²)                                     | 20.0                                       | 18.0          | 15.0                | 15.0          | 13.0               | 13.0          |
| Frame Weight (kg/㎡)                                        | 8.0                                        | 8.0           | 8.0                 | 8.0           | 8.0                | 8.0           |
| Unit cabinet thickness (cm)                                | 6.7                                        | 6.7           | 6.7                 | 6.7           | 6.7                | 6.7           |
| Frame thickness (cm)                                       | 6.0                                        | 6.0           | 6.0                 | 6.0           | 6.0                | 6.0           |
| Installation thickness (cm)                                | 12.7                                       | 12.7          | 12.7                | 12.7          | 12.7               | 12.7          |
| Transparent Rate(%)                                        | 40%                                        | 50%           | 70%                 | 60%           | 70%                | 80%           |
| Frame rate(HZ)                                             | 60                                         | 60            | 60                  | 60            | 60                 | 60            |
| Control mode                                               | Synchronous mapping / Asynchronous control |               |                     |               |                    |               |
| Drive mode                                                 | Constant current                           |               |                     |               |                    |               |
| Power supply voltage                                       | AC85-250 V                                 |               |                     |               |                    |               |
| Life span                                                  | ≥100000 hours                              |               |                     |               |                    |               |
| P rating (Front and Rear)                                  | Double-side IP67                           |               |                     |               |                    |               |
| Operating Temperature (°C)                                 | -35 ~+80°C                                 |               |                     |               |                    |               |
| Storage Temperature (°C)                                   | -55 ~ +120°C                               |               |                     |               |                    |               |
| Operating humidity(RH)                                     | 1090%RH                                    |               |                     |               |                    |               |
| Maintenance mode                                           | Front side and Back side                   |               |                     |               |                    |               |