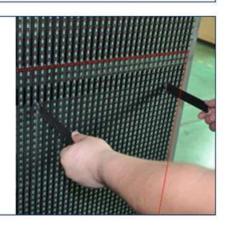

## **INSTALLATION STEPS**

GCCO QUAUTY, GOOD FRCDUCTS, GOCO SERVICE. LET YOU FEEL MORE AT EASE TEYTAO AND YOU PROGRESS TOGETHER

Base clamp alignment fixing screw clamping and fixing

Use the key to insert the lock

After aligning the lock buckle and pulling ring, press down into the unlocking state and close the box body.

After the lock of the box is aligned with the chute the key can be released and installed.