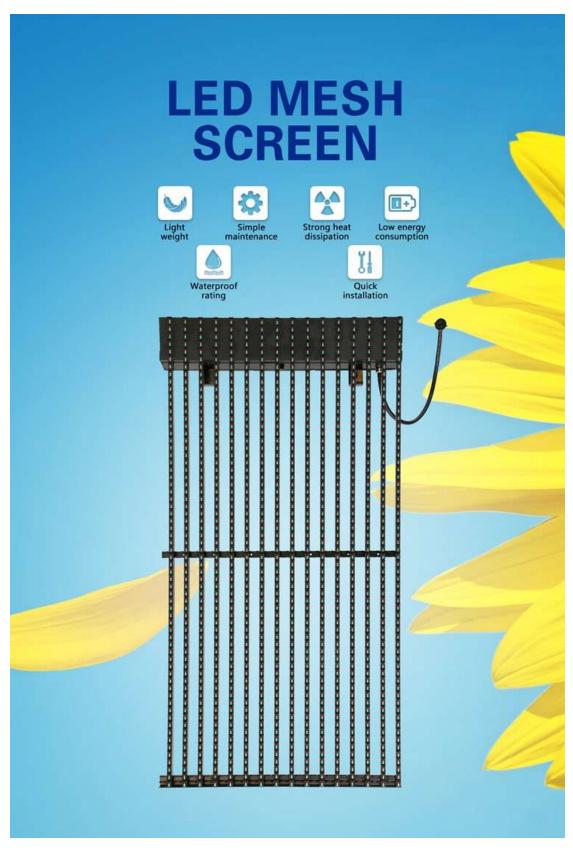

### **Outdoor Transparent Led Screen**

Dimension: 500\*500mm,500\*1000mm,1000mm\*1000mm Pixel Pitch :CP7.8-CP25

Applications: Outdoor