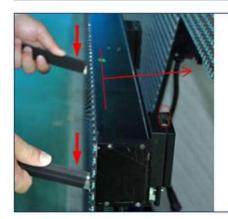

## **INSTALLATION STEPS**

GCCO QUAUTY, GOOD FRCDUCTS, GOCO SERVICE. LET YOU FEEL MORE AT EASE TEYTAO AND YOU PROGRESS TOGETHER

Base clamp alignment fixing screw clamping and fixing

Use the key to insert the lock

After aligning the lock buckle and pulling ring, press down into the unlocking state and close the box body.

After the lock of the box is aligned with the chute the key can be released and installed.