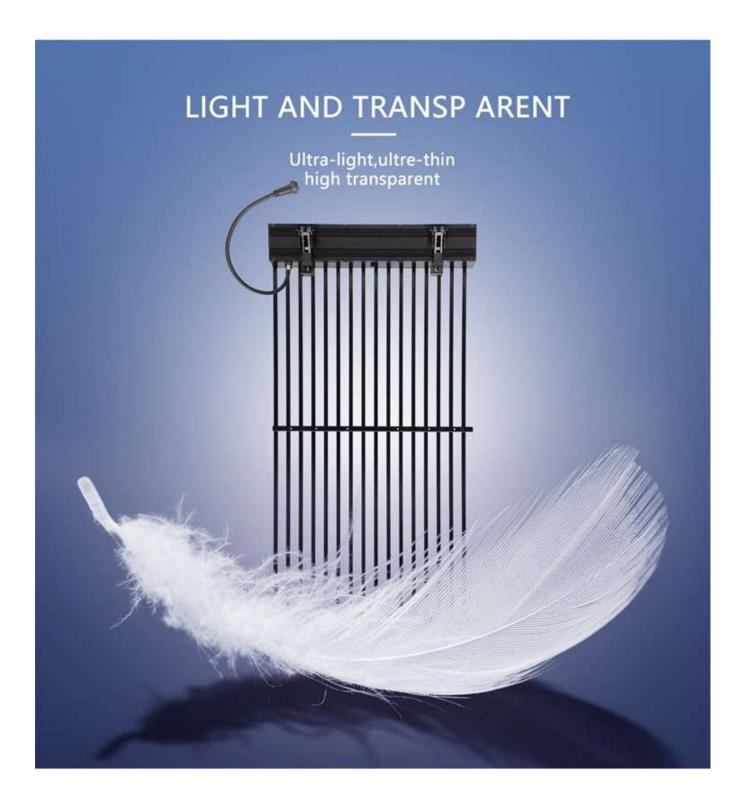

,500\*1000mm,1000mm\*1000mm Pixel Pitch :CP7.8-CP25

Applications: Outdoor



# **PRODUCT SIZE**

GCCO QUALITY,GOOD PRODUCTS, COOD SERVICE, LET YOU FEEL MORE AT EASE TEYAO AND, YOU PROCRESS TOCETHER



# **HEAT DISSIPATION**











## **INSTALLATION STEPS**

GCCO QUAUTY, GOOD FRCDUCTS, GOCO SERVICE. LET YOU FEEL MORE AT EASE TEYTAO AND YOU PROGRESS TOGETHER





Base clamp alignment fixing screw clamping and fixing



Use the key to insert the lock







After aligning the lock buckle and pulling ring, press down into the unlocking state and close the box body.



After the lock of the box is aligned with the chute the key can be released and installed.



# **HEAT DISSIPATION**





# **SAFETY WATERPROOF**

Led grille screen with high waterproof performance waterproof rating IP67







# **PRODUCT SIZE**

GCCO QUALITY,GOOD PRODUCTS, COOD SERVICE, LET YOU FEEL MORE AT EASE TEYAO AND, YOU PROCRESS TOCETHER



| Items                                                      | Parameter                                  | Parameter     | Parameter           | Parameter     | Parameter          | Parameter     |
|------------------------------------------------------------|--------------------------------------------|---------------|---------------------|---------------|--------------------|---------------|
| Product model                                              | P15-15D                                    | P20-20D       | P15-31D             | P25-25D       | P31-31D            | P25-50D       |
| Horizontal spacing(mm)<br>Vertical spacing(mm)             | 15.625mm<br>