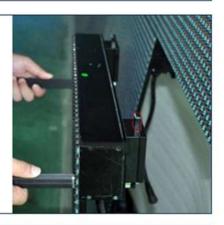

## **INSTALLATION STEPS**

GCCO QUAUTY, GOOD FRCDUCTS, GOCO SERVICE. LET YOU FEEL MORE AT EASE TEYTAO AND YOU PROGRESS TOGETHER

Base clamp alignment fixing screw clamping and fixing

Use the key to insert the lock

After aligning the lock buckle and pulling ring, press down into the unlocking state and close the box body.

After the lock of the box is aligned with the chute the key can be released and installed.