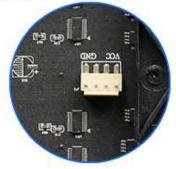

### 2.POWER

Our power sucket, which is powered by 5V, oneside connects the power supply, another side connects the module, and it has elegant appearance. We assure it can fix on the module steadily.

## <del>年</del> 3.TERMNAL

WHEN assemble it, can avoid the copper wire leakage, high terminal can avoid the positive and negative of it to be short circuit.