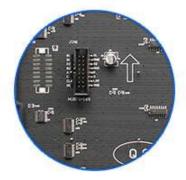

#### **OBRAND LAMP BEADS**

Using Kinglight, Nationstar brand lamp beads, life spanLonger, high continuous brightness, high contrast, The light mixing effect is good, safer and more stable.

#### **OPROTECTIVE FENCE**

The pin header guard is used to protect the pin header and prevent Stop the needle row change, which is more conducive to easy installation,Prevent pin headers from being squeezed during transportation Deformed.

### **③TERMINAL**

Prevent the copper wire from leaking during assembly, and the high terminal can effectively avoid the short circuit of the positive and negative poles.

## 🖛 1.LAMP BEAD

LED Encapsulation: SMD1515 The pixels are made of 1R1G1B, high brightness, big angle, vivid color, under the irradiate of sun, the picture still clear, high definition, consistancy, it have various colors. can add the color of background, can show simple pictures and letters, meanwhile the prie is suitable.

### 2.POWER

Our power sucket, which is powered by 5V, oneside connects the power supply, another side connects the module, and it has elegant appearance. We assure it can fix on the module steadily.

## <del>年</del> 3.TERMNAL

WHEN assemble it, can avoid the copper wire leakage, high terminal can avoid the positive and negative of it to be short circuit.