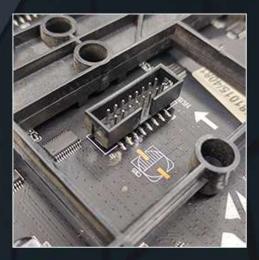

### **③TERMINAL**

Prevent the copper wire from leaking during assembly, and the high terminal can effectively avoid the short circuit of the positive and negative poles.

## <del>年</del> 3.TERMNAL

WHEN assemble it, can avoid the copper wire leakage, high terminal can avoid the positive and negative of it to be short circuit.