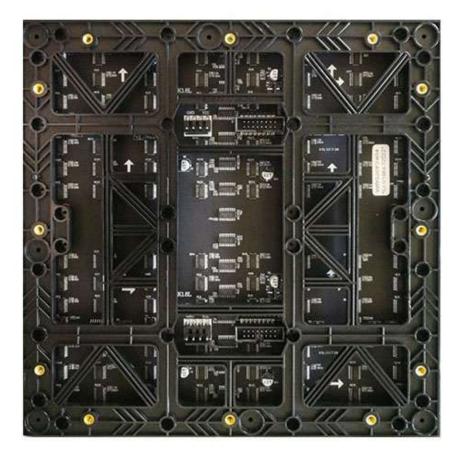

### 2.POWER

Our power sucket, which is powered by 5V, oneside connects the power supply, another side connects the module, and it has elegant appearance. We assure it can fix on the module steadily.

## <del>年</del> 3.TERMNAL

WHEN assemble it, can avoid the copper wire leakage, high terminal can avoid the positive and negative of it to be short circuit.