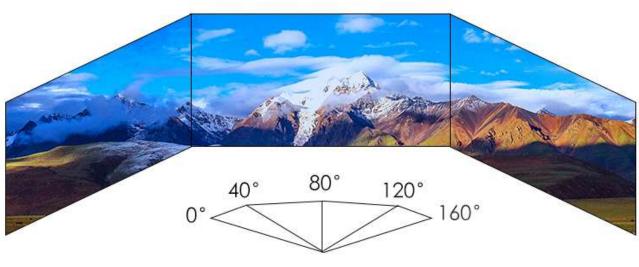

## High Refresh rate

our module

other factory

Wide view angle

H 160/V 120

| Item                     |                   | Value                |
|--------------------------|-------------------|----------------------|
| Model No.                |                   | P1.875               |
| Pixel Pitch(mm)          |                   | 1.875                |
| Pixel Density(dots/sqm)  |                   | 284444               |
| LED Type                 |                   | SMD1515              |
| Viewing Angle(Deg.)      |                   | H:140 V:120          |
| Brightness(nits)         |                   | 800~1000             |
| Refresh Rate(Hz)         |                   | 3840                 |
| Module Size(mm)          |                   | 240*240              |
| Cabinet Size Recommended | (mm)              | 128*128              |
| Cabinet Material         |                   | Die-casting aluminum |
| Power Consumption        | (Avg./Max. W/sqm) | 400/700              |
| IP Grade                 |                   | IP31                 |
| Operating Temp/Humidity  | (°C/%RH)          | -20°C~50°C 10~90%RH  |
| Storage Temp/Humidity    | (°C/%RH)          | -30°C~60°C 10~90%RH  |
| Lifetime(hours)          |                   | ≥100000(Normal Temp) |
|                          |                   |                      |