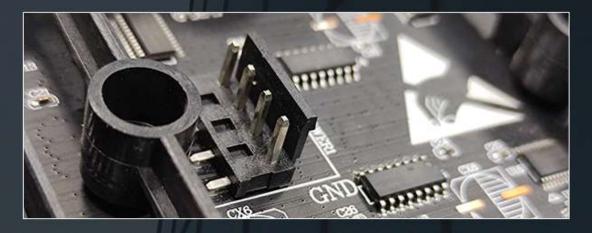

#### **OPROTECTIVE FENCE**

The pin header guard is used to protect the pin header and prevent Stop the needle row change, which is more conducive to easy installation,Prevent pin headers from being squeezed during transportation Deformed.

### **③TERMINAL**

Prevent the copper wire from leaking during assembly, and the high terminal can effectively avoid the short circuit of the positive and negative poles.

## <del>年</del> 3.TERMNAL

WHEN assemble it, can avoid the copper wire leakage, high terminal can avoid the positive and negative of it to be short circuit.