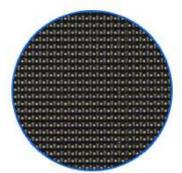

## 🖛 1.LAMP BEAD

LED Encapsulation: SMD1515 The pixels are made of 1R1G1B, high brightness, big angle, vivid color, under the irradiate of sun, the picture still clear, high definition, consistancy, it have various colors. can add the color of background, can show simple pictures and letters, meanwhile the prie is suitable.