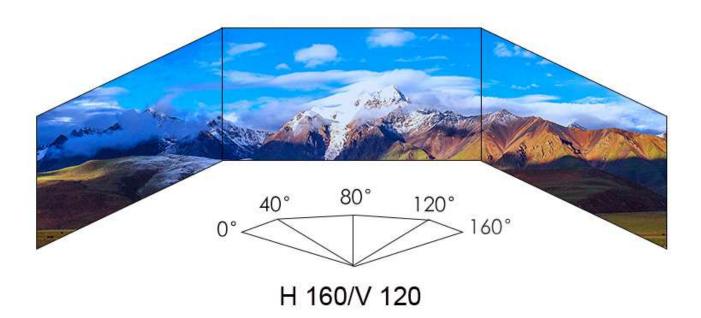

# Wide view angle

| Item                                | Value                |
|-------------------------------------|----------------------|
| Model No.                           | P1.53                |
| Pixel Pitch(mm)                     | 1.53                 |
| Pixel Density(dots/sqm)             | 422753               |
| LED Type                            | SMD1212              |
| Viewing Angle(Deg.)                 | H:140 V:120          |
| Brightness(nits)                    | 800~1000             |
| Refresh Rate(Hz)                    | 3840                 |
| Module Size(mm)                     | 320*160              |
| Cabinet Size Recommended (mm)       | 208*104              |
| Cabinet Material                    | Die-casting aluminum |
| Power Consumption (Avg./Max. W/sqm) | 400/700              |
| IP Grade                            | IP31                 |
| Operating Temp/Humidity (°C/%RH)    | -20°C~50°C 10~90%RH  |
| Storage Temp/Humidity (°C/%RH)      | -30°C~60°C 10~90%RH  |
| Lifetime(hours)                     | ≥100000(Normal Temp) |