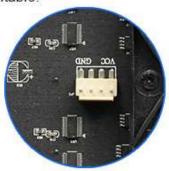

### 2.POWER >

Our power sucket, which is powered by 5V, oneside connects the power supply, another side connects the module, and it has elegant appearance.

We assure it can fix on the module steadily.

WHEN assemble it, can avoid the copper wire leakage, high terminal can avoid the positive and negative of it to be short circuit.