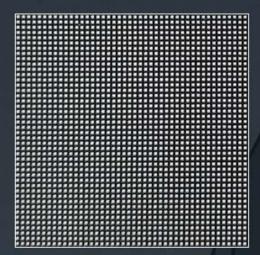

## SCREE

## **Product details**

LED Encapsulation: 2121

The pixels are made of 1R1G1B, high brightness, big angle, vivid color, under the irradiate of sun, the picture still clear, high definition, consistancy, it have various colors. can add the color of background, can show simple pictures and letters, meanwhile the prie is suitable.