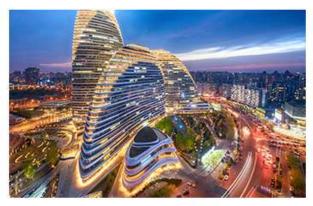

d the short circuit of the positive and negative poles.



## SCREE

## **Product details**





LED Encapsulation: 2121

The pixels are made of 1R1G1B, high brightness, big angle, vivid color, under the irradiate of sun, the picture still clear, high definition, consistancy, it have various colors. can add the color of background, can show simple pictures and letters, meanwhile the prie is suitable.

### 2.POWER >

Our power sucket, which is powered by 5V, oneside connects the power supply, another side connects the module, and it has elegant appearance.

We assure it can fix on the module steadily.







WHEN assemble it, can avoid the copper wire leakage, high terminal can avoid the positive and negative of it to be short circuit.

## SEAMLESS SPLICING TECHNOLOGY

# High Refresh rate



our module



other factory

# Wide view angle



| Item                                | Value                |
|-------------------------------------|----------------------|
| Model No.                           | P1.53                |
| Pixel Pitch(mm)                     | 1.53                 |
| Pixel Density(dots/sqm)             | 422753               |
| LED Type                            | SMD1212              |
| Viewing Angle(Deg.)                 | H:140 V:120          |
| Brightness(nits)                    | 800~1000             |
| Refresh Rate(Hz)                    | 3840                 |
| Module Size(mm)                     | 320*160              |
| Cabinet Size Recommended (mm)       | 208*104              |
| Cabinet Material                    | Die-casting alu