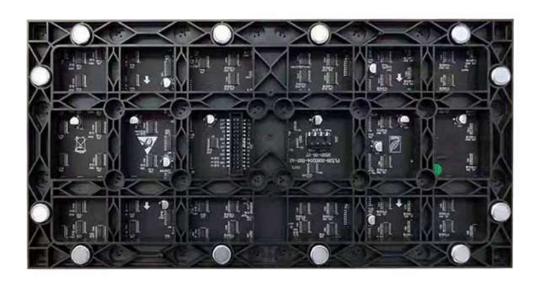

#### **2PROTECTIVE FENCE**

The pin header guard is used to protect the pin header and prevent Stop the needle row change, which is more conducive to easy installation, Prevent pin headers from being squeezed during transportation Deformed.

### **3TERMINAL**

Prevent the copper wire from leaking during assembly, and the high terminal can effectively avoid the short circuit of the positive and negative poles.

### 2.POWER >

Our power sucket, which is powered by 5V, oneside connects the power supply, another side connects the module, and it has elegant appearance.

We assure it can fix on the module steadily.

WHEN assemble it, can avoid the copper wire leakage, high terminal can avoid the positive and negative of it to be short circuit.