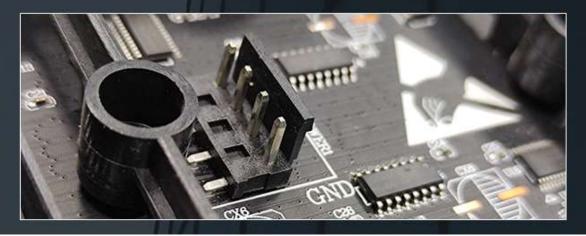

#### **2PROTECTIVE FENCE**

The pin header guard is used to protect the pin header and prevent Stop the needle row change, which is more conducive to easy installation, Prevent pin headers from being squeezed during transportation Deformed.

### **3TERMINAL**

Prevent the copper wire from leaking during assembly, and the high terminal can effectively avoid the short circuit of the positive and negative poles.

### 2.POWER >

Our power sucket, which is powered by 5V, oneside connects the power supply, another side connects the module, and it has elegant appearance.

We assure it can fix on the module steadily.

WHEN assemble it, can avoid the copper wire leakage, high terminal can avoid the positive and negative of it to be short circuit.