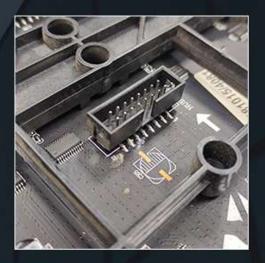

#### **2PROTECTIVE FENCE**

The pin header guard is used to protect the pin header and prevent Stop the needle row change, which is more conducive to easy installation, Prevent pin headers from being squeezed during transportation Deformed.

### **3TERMINAL**

Prevent the copper wire from leaking during assembly, and the high terminal can effectively avoid the short circuit of the positive and negative poles.

### 2.POWER >

Our power sucket, which is powered by 5V, oneside connects the power supply, another side connects the module, and it has elegant appearance.

We assure it can fix on the module steadily.

WHEN assemble it, can avoid the copper wire leakage, high terminal can avoid the positive and negative of it to be short circuit.