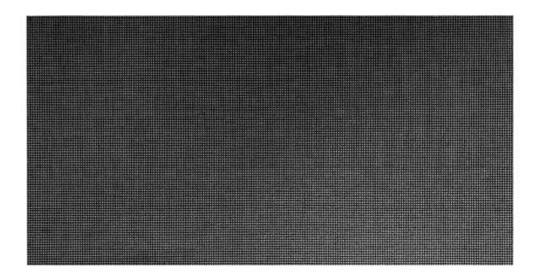

## SCREE

## **Product details**

LED Encapsulation: 2121

The pixels are made of 1R1G1B, high brightness, big angle, vivid color, under the irradiate of sun, the picture still clear, high definition, consistancy, it have various colors. can add the color of background, can show simple pictures and letters, meanwhile the prie is suitable.