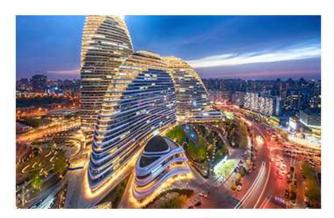

## **LED MODULE**

SMD2121 Indoor P3 Led Screen Panel Led Wall Panel Led Screen Display 192 x 192mm P3 Led Module

High refresh for good display effect, high brightness, low power consumption

High brightness