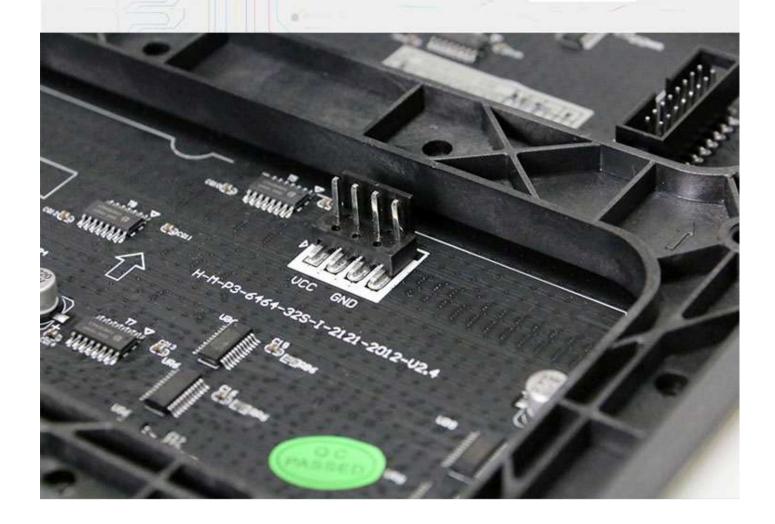

## PCB CIRCUIT BOARD

The circuit board adopts the wave soldering process and has an oxygen barrier layer to prevent the moisture and oxidation of the circuit and increase the service life.