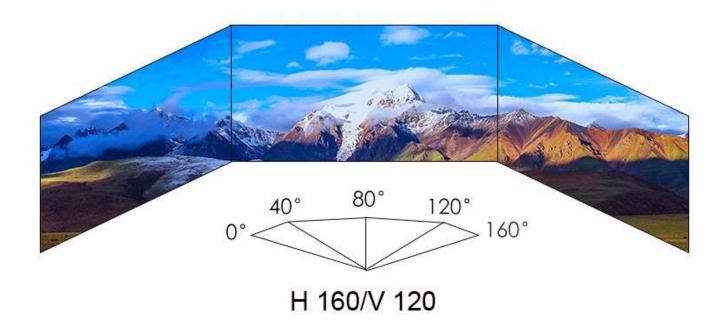

## Wide view angle

| Item                                | Value                |
|-------------------------------------|----------------------|
| Model No.                           | P3                   |
| Pixel Pitch(mm)                     | 3                    |
| Pixel Density(dots/sqm)             | 111111               |
| LED Type                            | SMD2121              |
| Drive type                          | 1/32 S               |
| Viewing Angle(Deg.)                 | H:140 V:120          |
| Brightness(nits)                    | 800~1000             |
| Refresh Rate(Hz)                    | 1920-3840            |
| Module Size(mm)                     | 192*192              |
| Cabinet Size Recommended (mm)       | 64*64                |
| Cabinet Material                    | Die-casting aluminum |
| Power Consumption (Avg./Max. W/sqm) | 350/650              |
| IP Grade                            | IP31                 |
| Operating Temp/Humidity (°C/%RH)    | -20°C~50°C 10~90%RH  |
| Storage Temp/Humidity (°C/%RH)      | -30°C~60°C 10~90%RH  |
| Lifetime(hours)                     | ≥100000(Normal Temp) |