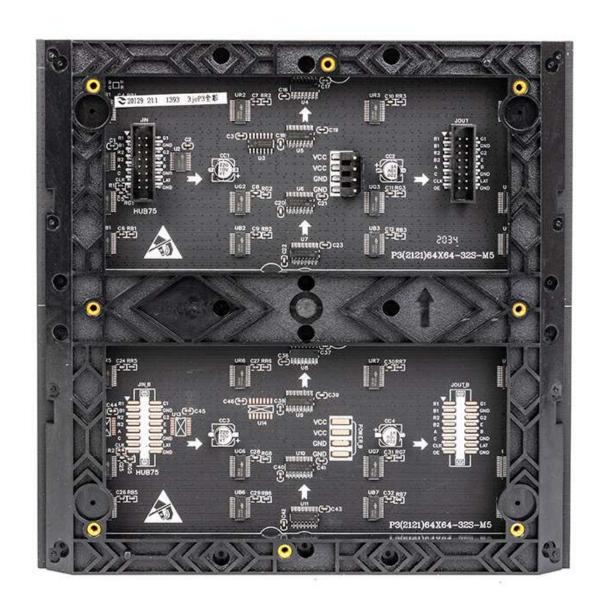

## PCB CIRCUIT BOARD

The circuit board adopts the wave soldering process and has an oxygen barrier layer to prevent the moisture and oxidation of the circuit and increase the service life.